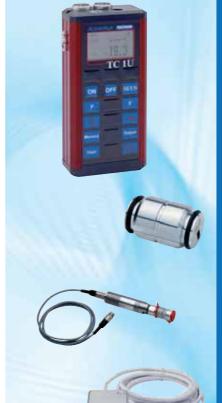

## Force and pressure measuring systems for hydraulic crimping tools.

Klauke hydraulic tools meet the highest quality standards. To maintain this guarantee, frequently used tools and drive units in particular must be inspected on a regular basis. With its various sensors and adapters, the TC 1U is a powerful system for measuring force and pressure.

- Measuring systems for inspecting hydraulic tools and drive units.
- For inspection and documentation under the quality management system.