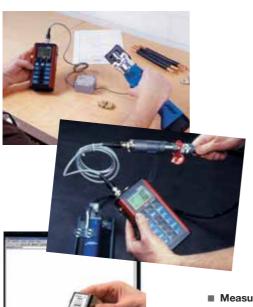

## Force and pressure measuring systems for hydraulic crimping tools.

Klauke hydraulic tools meet the highest quality standards. To maintain this guarantee, frequently used tools and drive units in particular must be inspected on a regular basis. With its various sensors and adapters, the TC 1U is a powerful system for measuring force and pressure.

In enterprises that have a distinct quality management system, in the engineering technology sector for example, customers often expect proof of the tools' actual crimping forces. This Klauke measuring system offers the facility of measuring and documenting the required values on-site.